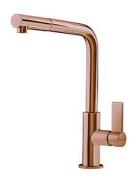

## Mixer Tap Omega Plus Copper

Mixer Taps

Code: 8498 858

## **DETAILS**

| Mixer type          | Single lever mixer tap with rotating barrel and extractable shower head. |
|---------------------|--------------------------------------------------------------------------|
| Coloring            | Copper                                                                   |
| Finish              | PVD                                                                      |
| Material            | Brass                                                                    |
| Texture             | Chromed                                                                  |
| Rotating angle      | 360°                                                                     |
| Strenghtening plate | ø50 mm                                                                   |
| Cartrigde           | With ceramic discs                                                       |
| Mixer hole          | ø35 mm                                                                   |
| Cartrigde           | With ceramic discs                                                       |