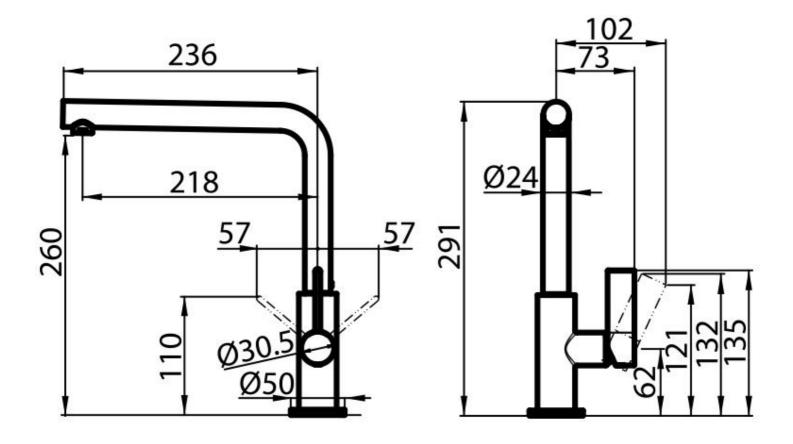

|----------------------------------------------------------------------------------------------------------|
| Max worktop thickness | 40 mm                                                                                                    |
| FEATURES              |                                                                                                          |
| Extractable head      | The head of the tap is extractable, in order to easily reach any area of the sink.                       |
| Rotating angle        | All the taps have a wide angle of rotation. Some models even permit a full 360° rotation.                |
| Strenghtening plate   | Foster's mixer taps are equipped with the strenghtening plate that offers perfect stability on any sink. |



## **TECHNICAL DATA**





## **GALLERY**